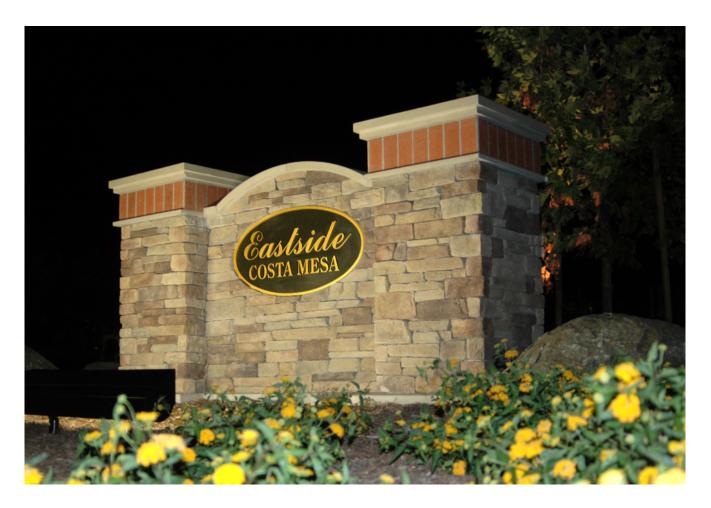

## Eastside Entryway Project Complete

The median improvement project at the intersection of Del Mar Avenue and Newport Boulevard is now complete and a new entry monument sign provides a welcoming entryway to Eastside Costa Mesa.

The project included repurposing the unusable paved area in the middle of Del Mar Avenue to a beautifully landscaped median and will provide secondary benefits of traffic calming as it provides for a narrower pavement section and identifies the entry into the residential community.

Drought tolerant shrubs and boulders, signature trees and landscape lighting were installed to complete the colorful landscape pallet. Additionally, a decorative crosswalk was constructed along the east leg of the intersection.