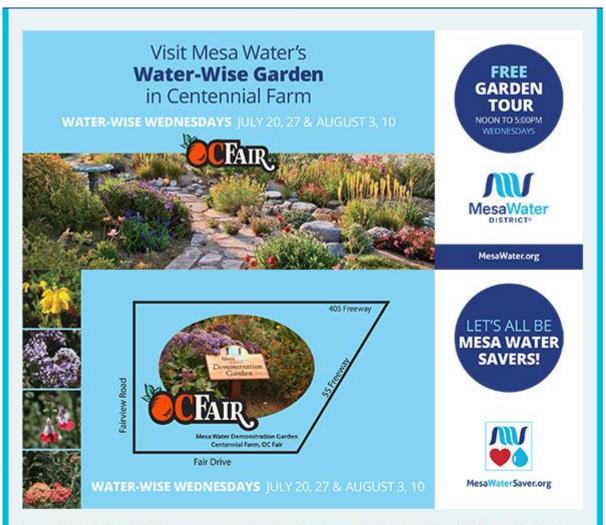

## Water-Wise Garden in Centennial Farm

Free with OC Fair admission, learn more about water-wise gardening from Mesa Water's staff during the 2016 OC Fair. You can see how water-wise gardens can be both beautiful and water-efficient through the use of California Friendly® plants and other landscaping features that prevent water waste and keep your garden — and wallet — green!

Join Mesa Water® for a tour of Mesa Water's waterwise garden in the Centennial Farm area at the OC Fair. This is an open house style format on Wednesdays from 12pm to 5pm on July 20, 27, and August 3, 10. For more information, email info@MesaWater.org or call 949.631.1201.